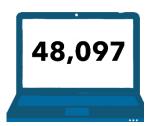

#### COMBINED ENGAGEMENT

Unique **Website Users** 

1,073,856

Number of **PEOPLE** reached on Social Media

Number of **PEOPLE** who reacted to Social Media posts