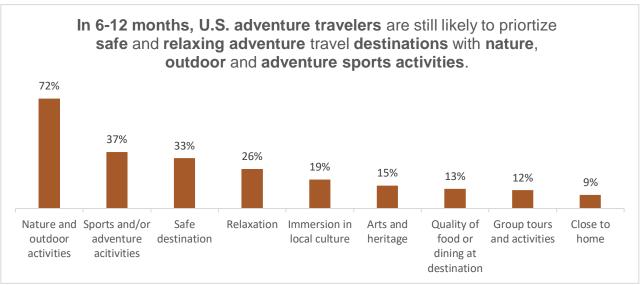

of travelers planning to travel in the next six months will change their travel plans due to coronavirus

72% of travelers are planning on doing nature and outdoor activities on their next trip, specifically hiking/trekking/walking, biking, and camping. During the coronavirus pandemic, studies show that travelers are seeking rural destinations, small towns/villages/resort communities, and national and state parks, which are all ideal for social distancing. They are less likely to visit cities/urban areas and popular/busy destinations.