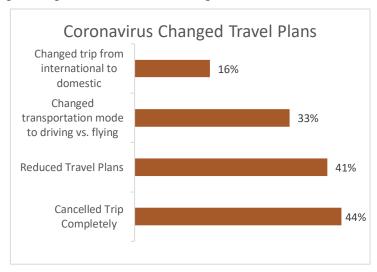

## **COVID-19 Marketing Response Planning**

During COVID-19 media consumption has shifted, people are using the internet and watching TV more while audio formats are being negatively impacted. 87% of Americans are saying they are consuming more content digitally, and 30% believe they will continue to increase their digital time, indicating a long-term behavior change.

of travelers planning to travel in the next six months will change their travel plans due to coronavirus

72% of travelers are planning on doing nature and outdoor activities on their next trip, specifically hiking/trekking/walking, biking, and camping. During the coronavirus pandemic, studies show that travelers are seeking rural destinations, small towns/villages/resort communities, and national and state parks, which are all ideal for social distancing. They are less likely to visit cities/urban areas and popular/busy destinations.