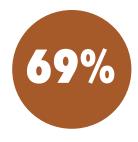

of travelers planning to travel in the next six months will change their travel plans due to coronavirus

72% of travelers are planning on doing nature and outdoor activities on their next trip, specifically hiking/trekking/walking, biking, and camping. During the coronavirus pandemic, studies show that travelers are seeking rural destinations, small towns/villages/resort communities, and national and state parks, which are all ideal for social distancing. They are less likely to visit cities/urban areas and popular/busy destinations.